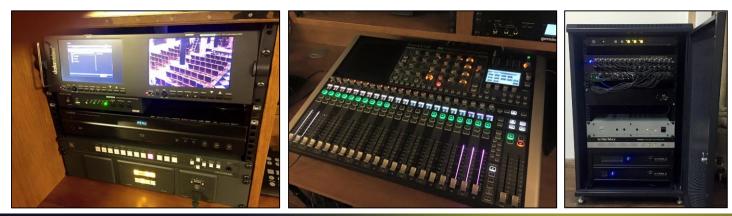

## **Multi-Screen and Audio System**

he new system at the parish church of St Peter & St Paul, Buckingham, marries a multi-screen visual system - comprising of six Toshiba TD-E commercial displays and an Electrovoice concert quality sound reinforcement system. The visual system is driven via a Kramer VP-774 switching-scaler and full 1080P HD infrastructure for stunning visuals. A fixed Sony full HD remote camera allows images to be shown on the displays as well as streamed online and recorded via a Datavideo NVS-25 streaming server. The audio system features nine Electrovoice ZX1i speakers, mounted utilising custom designed pillar clamps. These are supplemented with dual EV ZX subwoofers and driven via a digital EV Netmax speaker and matching multi-channel amplification. A Soundcraft Si Performer 2 – 66 input digital mixing console with DMX lighting & iPad wireless control provides excellent control and versatility for all services.