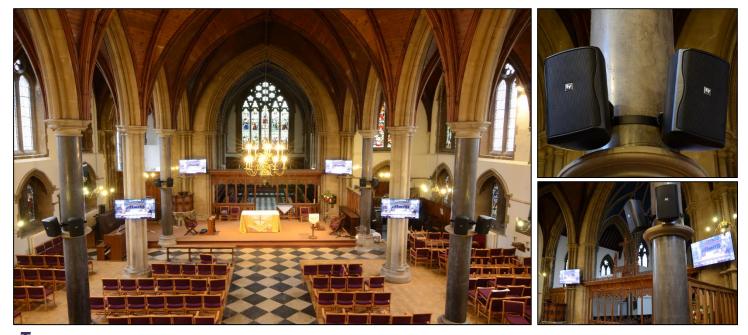

## **Multi-Screen and Audio System**

he new system at the parish church of St Peter & St Paul, Buckingham, marries a multi-screen visual system - comprising of six Toshiba TD-E commercial displays and an Electrovoice concert quality sound reinforcement system. The visual system is driven via a Kramer VP-774 switching-scaler and full 1080P HD infrastructure for stunning visuals. A fixed Sony full HD remote camera allows images to be shown on the displays as well as streamed online and recorded via a Datavideo NVS-25 streaming server. The audio system features nine Electrovoice ZX1i speakers, mounted utilising custom designed pillar clamps. These are supplemented with dual EV ZX subwoofers and driven via a digital EV Netmax speaker and matching multi-channel amplification. A Soundcraft Si Performer 2 – 66 input digital mixing console with DMX lighting & iPad wireless control provides excellent control and versatility for all services.