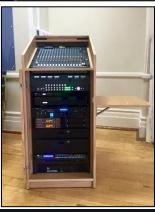

## **Multi-Room Conference System**

CAVS were recently commissioned to replace all audiovisual systems within CCT's High Leigh conference centre in Hoddesden. Electrovoice speakers, amplification and processing have been used extensively to provide flexible and intelligible sound reproduction from speech to full range live music with Allen & Heath ZED series mixing consoles. Multiple Christie and Philips commercial displays have been installed, including dual 98" LED panels within the main Yewtree venue – driven via Kramer switchers. The Chapel is a multi-purpose conference and wedding venue with a flexible audio and visual system for use in all orientations including portable 65" LED display and full range Electrovoice performance sound system.