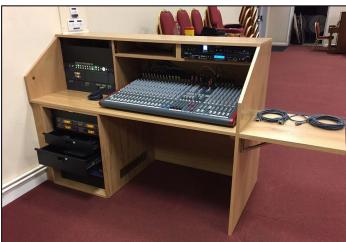

## **Multi-Room Conference System**

CAVS were recently commissioned to replace all audiovisual systems within CCT's High Leigh conference centre in Hoddesden. Electrovoice speakers, amplification and processing have been used extensively to provide flexible and intelligible sound reproduction from speech to full range live music with Allen & Heath ZED series mixing consoles. Multiple Christie and Philips commercial displays have been installed, including dual 98" LED panels within the main Yewtree venue – driven via Kramer switchers. The Chapel is a multi-purpose conference and wedding venue with a flexible audio and visual system for use in all orientations including portable 65" LED display and full range Electrovoice performance sound system.