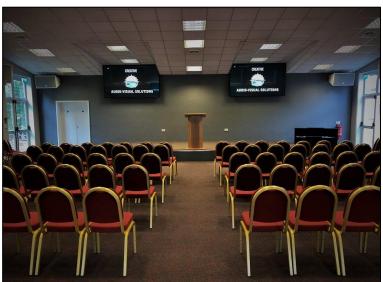

## **Multi-Room Conference System**

CAVS were recently commissioned to replace all audiovisual systems within CCT's High Leigh conference centre in Hoddesden. Electrovoice speakers, amplification and processing have been used extensively to provide flexible and intelligible sound reproduction from speech to full range live music with Allen & Heath ZED series mixing consoles. Multiple Christie and Philips commercial displays have been installed, including dual 98" LED panels within the main Yewtree venue – driven via Kramer switchers. The Chapel is a multi-purpose conference and wedding venue with a flexible audio and visual system for use in all orientations including portable 65" LED display and full range Electrovoice performance sound system.