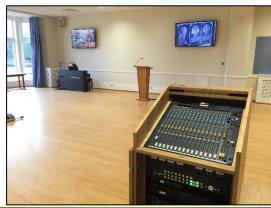

## **Multi-Room Conference System**

CAVS were recently commissioned to replace all audiovisual systems within CCT's High Leigh conference centre in Hoddesden. Electrovoice speakers, amplification and processing have been used extensively to provide flexible and intelligible sound reproduction from speech to full range live music with Allen & Heath ZED series mixing consoles. Multiple Christie and Philips commercial displays have been installed, including dual 98" LED panels within the main Yewtree venue – driven via Kramer switchers. The Chapel is a multi-purpose conference and wedding venue with a flexible audio and visual system for use in all orientations including portable 65" LED display and full range Electrovoice performance sound system.