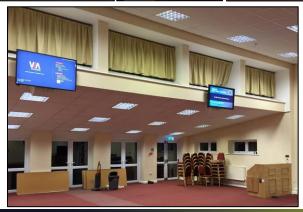

## **Multi-Room Conference System**

CAVS were recently commissioned to replace all audiovisual systems within CCT's High Leigh conference centre in Hoddesden. Electrovoice speakers, amplification and processing have been used extensively to provide flexible and intelligible sound reproduction from speech to full range live music with Allen & Heath ZED series mixing consoles. Multiple Christie and Philips commercial displays have been installed, including dual 98" LED panels within the main Yewtree venue – driven via Kramer switchers. The Chapel is a multi-purpose conference and wedding venue with a flexible audio and visual system for use in all orientations including portable 65" LED display and full range Electrovoice performance sound system.