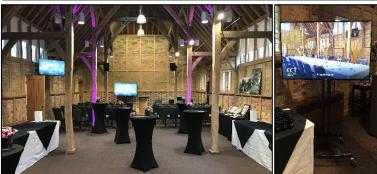

## **Multi-Room Conference System**

CAVS were recently commissioned to replace all audiovisual systems within CCT's High Leigh conference centre in Hoddesden. Electrovoice speakers, amplification and processing have been used extensively to provide flexible and intelligible sound reproduction from speech to full range live music with Allen & Heath ZED series mixing consoles. Multiple Christie and Philips commercial displays have been installed, including dual 98" LED panels within the main Yewtree venue – driven via Kramer switchers. The Chapel is a multi-purpose conference and wedding venue with a flexible audio and visual system for use in all orientations including portable 65" LED display and full range Electrovoice performance sound system.